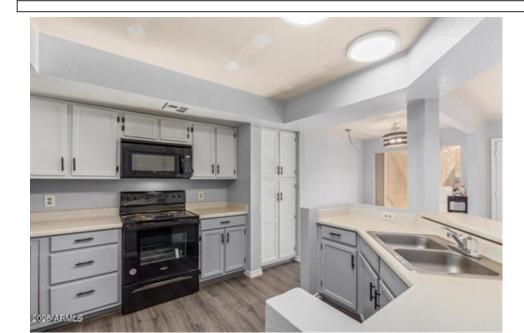

## Remarks

Welcome to your beautiful 2 bedrooms 2 bathrooms home condominium in a gated community of Dobson Bay Club! Eat in kitchen with breakfast bar features newly renovated vinyl flooring and fresh interior paint throughout. New Ac unit 2023, roof replaced in 2021, stove and dishwasher replaced in 2023, and one assigned covered parking. Close proximity to 60 and 101 freeways, Sky Harbor Airport, ASU, MCC, shopping and restaurants. Dobson Bay Club features pool, spa, grassy play spaces. Monthly fees include water, sewer & trash, blanket insurance policy and common area amenities.